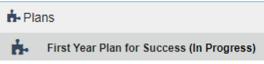

To access your Success Plan, follow these steps:

- 1. Click the menu icon 💻
- 2. From the menu, click Plans

3. There you will find your Success Plans

- 4. In our **Success Plans**, you will find numbered tasks (called To-Do Items) that you can follow to stay on track. As you complete the To-Do items, you can mark the to-do items as completed
  - > Your Advisor closes certain to-do items and you close certain to-do items