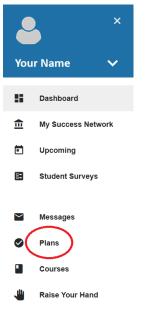

To access your Success Plan, follow these steps:

- 1. Click the menu icon 💻
- 2. From the menu, click Plans

3. There you will find your Success Plans

- 4. In our **Success Plans**, you will find numbered tasks (called To-Do Items) that you can follow to stay on track. As you complete the To-Do items, you can mark the to-do items as completed
  - > Your Advisor closes certain to-do items and you close certain to-do items